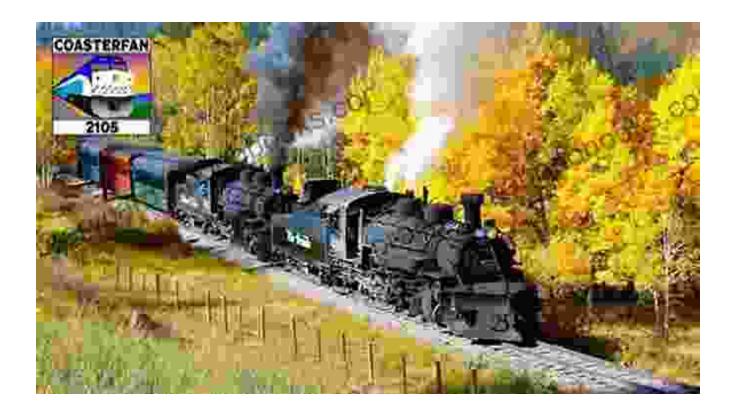

#### A Timeless Journey Through History and Nature

Nestled amidst the breathtaking San Juan Mountains, spanning the bFree Download between Colorado and New Mexico, lies a timeless treasure the Cumbres Toltec Scenic Railroad. This narrow-gauge railroad, a testament to the golden age of steam locomotion, has captivated hearts for generations with its scenic splendor and unwavering spirit.

by Spencer Wilson

Step aboard the lovingly restored locomotives and embark on a journey through time. As the train chugs along the historic tracks, you'll witness nature's grandeur unfold before your very eyes. Majestic peaks rise above verdant valleys, while sparkling streams and cascading waterfalls serenade your ride.

As you traverse the rugged terrain, you'll marvel at the engineering prowess of the railroad's creators. Hand-built tunnels, towering bridges, and meticulously laid tracks are a tribute to the ingenuity and determination of those who came before us.