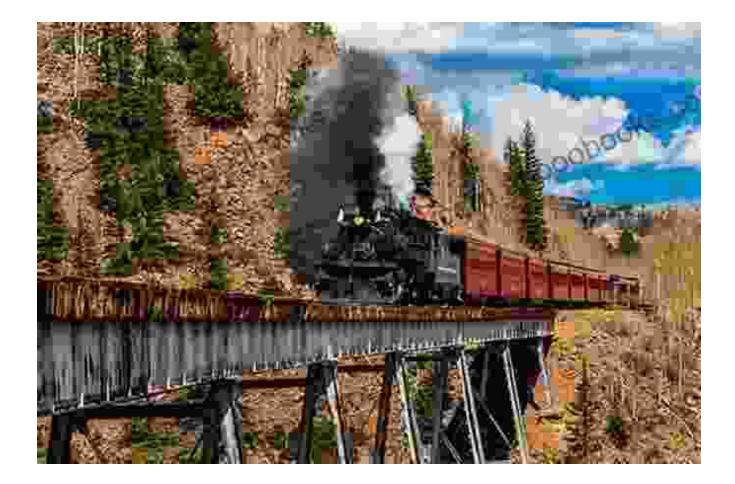

#### A Timeless Journey Through History and Nature

Nestled amidst the breathtaking San Juan Mountains, spanning the bFree Download between Colorado and New Mexico, lies a timeless treasure the Cumbres Toltec Scenic Railroad. This narrow-gauge railroad, a testament to the golden age of steam locomotion, has captivated hearts for generations with its scenic splendor and unwavering spirit.

by Spencer Wilson

Step aboard the lovingly restored locomotives and embark on a journey through time. As the train chugs along the historic tracks, you'll witness nature's grandeur unfold before your very eyes. Majestic peaks rise above verdant valleys, while sparkling streams and cascading waterfalls serenade your ride.

As you traverse the rugged terrain, you'll marvel at the engineering prowess of the railroad's creators. Hand-built tunnels, towering bridges, and meticulously laid tracks are a tribute to the ingenuity and determination of those who came before us.